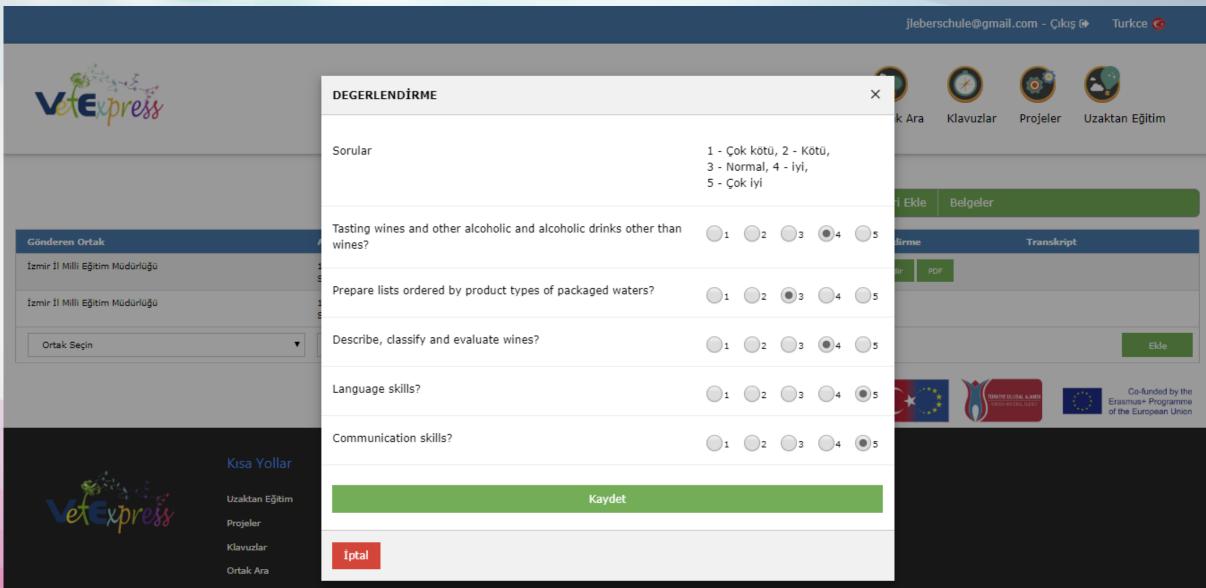

### Skills'Assessment

1/1

| Name and surname participant | Burak Şahin                     |
|------------------------------|---------------------------------|
| Sending organisation         | İzmir İl Milli Eğitim Müdürlüğü |
| Host Company                 | Julius Leber Schule             |

### Unit of learning outcomes

| Knowledge & skills                                                       | Evaluation<br>(3 valid over) |   |   |   |   |
|--------------------------------------------------------------------------|------------------------------|---|---|---|---|
| Assessment                                                               |                              |   |   |   |   |
| Tasting wines and other alcoholic and alcoholic drinks other than wines? | 1                            | 2 | 3 | 4 | 5 |
| Prepare lists ordered by product types of packaged waters?               | 1                            | 2 | 3 | 4 | 5 |
| Describe, classify and evaluate wines?                                   | 1                            | 2 | 3 | 4 | 5 |
| Language skills?                                                         | 1                            | 2 | 3 | 4 | 5 |
| Communication skills?                                                    | 1                            | 2 | 3 | 4 | 5 |

Date: ..../..../

Degerlendiren: Serhat Barka

Sing: