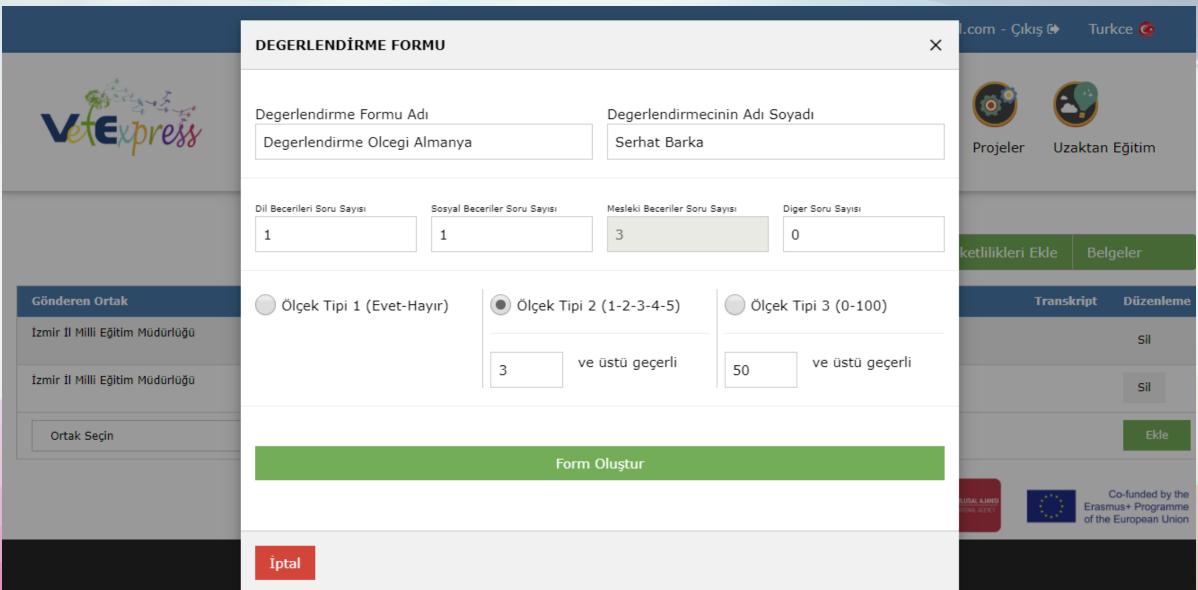

7 Prepare Evaluation Scale

orhaneskitas@gmail.com - Çıkış 🖼 Turkce 🔞

Guides

Search

Process steps 1 Add partner 2 Prepare MOU 3 Add participant 4 Add flow 5 Add Mobility 6 Preparing Learning Agreement 7 Prepare Evaluation Scale Bütün işlemleri sırasıyla yapınız. Detaylı bilgi için

# Process steps

- 1 Add partner
- 2 Prepare MOU
- 3 Add participant
- 4 Add flow
- 5 Add Mobility
- 6 Preparing Learning Agreement
- 7 Prepare Evaluation Scale

**Ecvet Tools** 

Date: ..../..../

Degerlendiren: Serhat Barka

Sing: